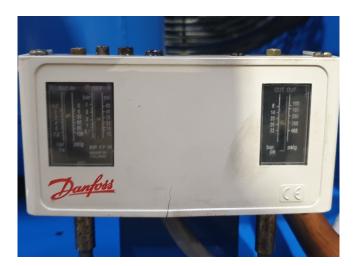

### **Specifications**

| Brand                    | Maneurop        |
|--------------------------|-----------------|
| Туре                     | MTZ64HM4BVE     |
|                          | Condensing unit |
| Refrigerant              | Freon           |
| Refrigerant type         | R134A           |
| kW at +10°C/+40°C        | 24,3            |
| kW at 0°C/+40°C          | 16,3            |
| kW at -5ºC/+40ºC         | 13,1            |
| kW at -10°C/+40°C        | 10,3            |
| kW at -20°C/+40°C        | 6,0             |
| kW at -30°C/+40°C        | 2,9             |
| Pressure safety switches | ✓               |
| Hp/Lp/Op                 |                 |
| Liquid receiver          | /               |
| Liquid line filter drier | ✓               |
| Sight Glass              | /               |
| m3 / h                   | 18,7            |
| Condensing Unit          | ✓               |
| Sizes                    | 1300x850x800 mm |
|                          | (LxWxH)         |
| Stock                    | 1               |
|                          |                 |

## Used Maneurop MTZ64HM4BVE Condensing unit

Used Maneurop MTZ64HM4BVE condensing unit on Freon. Complete with a condenser with 2 FMV Lamel fans - 50 Hz - 0,21 kW - 1500 RPM, liquid receiver, pressure safety switches, sight glass and a liquid line filter drier.