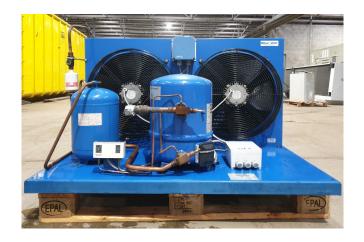

## Used Maneurop MTZ64HM4BVE Condensing unit

Used Maneurop MTZ64HM4BVE condensing unit on Freon. Complete with a condenser with 2 FMV Lamel fans - 50 Hz - 0,21 kW - 1500 RPM, liquid receiver, pressure safety switches, sight glass and a liquid line filter drier.