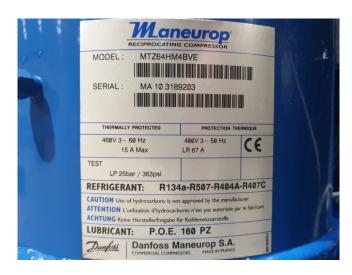

### **Specifications**

| Brand                    | Maneurop        |
|--------------------------|-----------------|
| Туре                     | MTZ64HM4BVE     |
|                          | Condensing unit |
| Refrigerant              | Freon           |
| Refrigerant type         | R134A           |
| kW at +10°C/+40°C        | 24,3            |
| kW at 0°C/+40°C          | 16,3            |
| kW at -5ºC/+40ºC         | 13,1            |
| kW at -10°C/+40°C        | 10,3            |
| kW at -20°C/+40°C        | 6,0             |
| kW at -30°C/+40°C        | 2,9             |
| Pressure safety switches | ✓               |
| Hp/Lp/Op                 |                 |
| Liquid receiver          | /               |
| Liquid line filter drier | ✓               |
| Sight Glass              | /               |
| m3 / h                   | 18,7            |
| Condensing Unit          | ✓               |
| Sizes                    | 1300x850x800 mm |
|                          | (LxWxH)         |
| Stock                    | 1               |
|                          |                 |

## Used Maneurop MTZ64HM4BVE Condensing unit

Used Maneurop MTZ64HM4BVE condensing unit on Freon. Complete with a condenser with 2 FMV Lamel fans - 50 Hz - 0,21 kW - 1500 RPM, liquid receiver, pressure safety switches, sight glass and a liquid line filter drier.