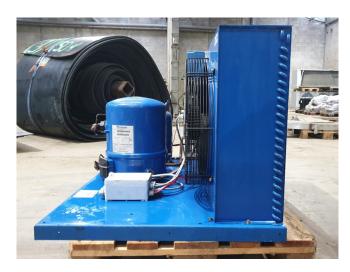

### **Specifications**

| Brand                    | Maneurop        |
|--------------------------|-----------------|
| Туре                     | MTZ64HM4BVE     |
|                          | Condensing unit |
| Refrigerant              | Freon           |
| Refrigerant type         | R134A           |
| kW at +10°C/+40°C        | 24,3            |
| kW at 0°C/+40°C          | 16,3            |
| kW at -5ºC/+40ºC         | 13,1            |
| kW at -10°C/+40°C        | 10,3            |
| kW at -20°C/+40°C        | 6,0             |
| kW at -30°C/+40°C        | 2,9             |
| Pressure safety switches | ✓               |
| Hp/Lp/Op                 |                 |
| Liquid receiver          | /               |
| Liquid line filter drier | ✓               |
| Sight Glass              | /               |
| m3 / h                   | 18,7            |
| Condensing Unit          | ✓               |
| Sizes                    | 1300x850x800 mm |
|                          | (LxWxH)         |
| Stock                    | 1               |
|                          |                 |

## Used Maneurop MTZ64HM4BVE Condensing unit

Used Maneurop MTZ64HM4BVE condensing unit on Freon. Complete with a condenser with 2 FMV Lamel fans - 50 Hz - 0,21 kW - 1500 RPM, liquid receiver, pressure safety switches, sight glass and a liquid line filter drier.