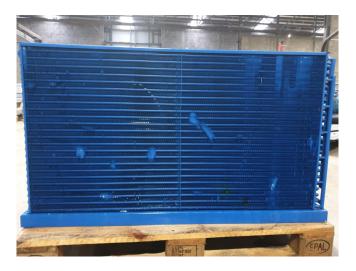

## Used Maneurop MTZ64HM4BVE Condensing unit

Used Maneurop MTZ64HM4BVE condensing unit on Freon. Complete with a condenser with 2 FMV Lamel fans - 50 Hz - 0,21 kW - 1500 RPM, liquid receiver, pressure safety switches, sight glass and a liquid line filter drier.