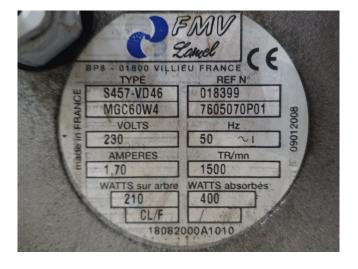

## Used Maneurop MTZ64HM4BVE Condensing unit

Used Maneurop MTZ64HM4BVE condensing unit on Freon. Complete with a condenser with 2 FMV Lamel fans - 50 Hz - 0,21 kW - 1500 RPM, liquid receiver, pressure safety switches, sight glass and a liquid line filter drier.