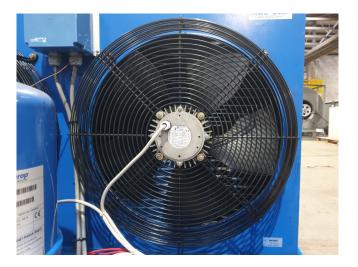

## Used Maneurop MTZ64HM4BVE Condensing unit

Used Maneurop MTZ64HM4BVE condensing unit on Freon. Complete with a condenser with 2 FMV Lamel fans - 50 Hz - 0,21 kW - 1500 RPM, liquid receiver, pressure safety switches, sight glass and a liquid line filter drier.