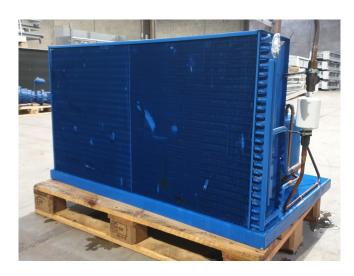

## Used Maneurop MTZ64HM4BVE Condensing unit

Used Maneurop MTZ64HM4BVE condensing unit on Freon. Complete with a condenser with 2 FMV Lamel fans - 50 Hz - 0,21 kW - 1500 RPM, liquid receiver, pressure safety switches, sight glass and a liquid line filter drier.