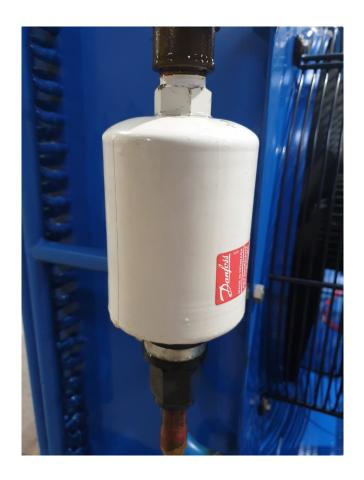

### **Specifications**

| Brand                    | Maneurop        |
|--------------------------|-----------------|
| Туре                     | MTZ64HM4BVE     |
|                          | Condensing unit |
| Refrigerant              | Freon           |
| Refrigerant type         | R134A           |
| kW at +10°C/+40°C        | 24,3            |
| kW at 0°C/+40°C          | 16,3            |
| kW at -5ºC/+40ºC         | 13,1            |
| kW at -10°C/+40°C        | 10,3            |
| kW at -20°C/+40°C        | 6,0             |
| kW at -30°C/+40°C        | 2,9             |
| Pressure safety switches | ✓               |
| Hp/Lp/Op                 |                 |
| Liquid receiver          | /               |
| Liquid line filter drier | ✓               |
| Sight Glass              | /               |
| m3 / h                   | 18,7            |
| Condensing Unit          | ✓               |
| Sizes                    | 1300x850x800 mm |
|                          | (LxWxH)         |
| Stock                    | 1               |
|                          |                 |

## Used Maneurop MTZ64HM4BVE Condensing unit

Used Maneurop MTZ64HM4BVE condensing unit on Freon. Complete with a condenser with 2 FMV Lamel fans - 50 Hz - 0,21 kW - 1500 RPM, liquid receiver, pressure safety switches, sight glass and a liquid line filter drier.