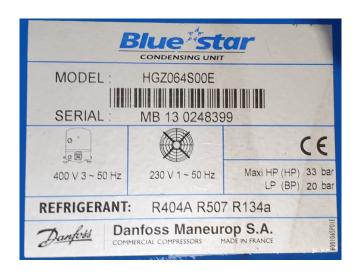

### **Specifications**

| Brand                    | Maneurop        |
|--------------------------|-----------------|
| Туре                     | MTZ64HM4BVE     |
|                          | Condensing unit |
| Refrigerant              | Freon           |
| Refrigerant type         | R134A           |
| kW at +10°C/+40°C        | 24,3            |
| kW at 0°C/+40°C          | 16,3            |
| kW at -5ºC/+40ºC         | 13,1            |
| kW at -10°C/+40°C        | 10,3            |
| kW at -20°C/+40°C        | 6,0             |
| kW at -30°C/+40°C        | 2,9             |
| Pressure safety switches | ✓               |
| Hp/Lp/Op                 |                 |
| Liquid receiver          | /               |
| Liquid line filter drier | ✓               |
| Sight Glass              | /               |
| m3 / h                   | 18,7            |
| Condensing Unit          | ✓               |
| Sizes                    | 1300x850x800 mm |
|                          | (LxWxH)         |
| Stock                    | 1               |
|                          |                 |

## Used Maneurop MTZ64HM4BVE Condensing unit

Used Maneurop MTZ64HM4BVE condensing unit on Freon. Complete with a condenser with 2 FMV Lamel fans - 50 Hz - 0,21 kW - 1500 RPM, liquid receiver, pressure safety switches, sight glass and a liquid line filter drier.