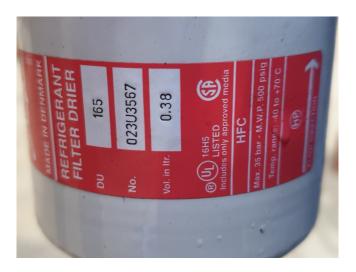

### **Specifications**

| Brand                    | Maneurop        |
|--------------------------|-----------------|
| Туре                     | MTZ64HM4BVE     |
|                          | Condensing unit |
| Refrigerant              | Freon           |
| Refrigerant type         | R134A           |
| kW at +10°C/+40°C        | 24,3            |
| kW at 0°C/+40°C          | 16,3            |
| kW at -5ºC/+40ºC         | 13,1            |
| kW at -10°C/+40°C        | 10,3            |
| kW at -20°C/+40°C        | 6,0             |
| kW at -30°C/+40°C        | 2,9             |
| Pressure safety switches | ✓               |
| Hp/Lp/Op                 |                 |
| Liquid receiver          | /               |
| Liquid line filter drier | ✓               |
| Sight Glass              | /               |
| m3 / h                   | 18,7            |
| Condensing Unit          | ✓               |
| Sizes                    | 1300x850x800 mm |
|                          | (LxWxH)         |
| Stock                    | 1               |
|                          |                 |

## Used Maneurop MTZ64HM4BVE Condensing unit

Used Maneurop MTZ64HM4BVE condensing unit on Freon. Complete with a condenser with 2 FMV Lamel fans - 50 Hz - 0,21 kW - 1500 RPM, liquid receiver, pressure safety switches, sight glass and a liquid line filter drier.