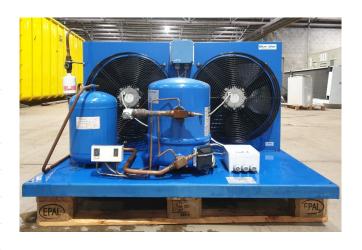

## Used Maneurop MTZ64HM4BVE Condensing unit

Used Maneurop MTZ64HM4BVE condensing unit on Freon. Complete with a condenser with 2 FMV Lamel fans - 50 Hz - 0,21 kW - 1500 RPM, liquid receiver, pressure safety switches, sight glass and a liquid line filter drier.