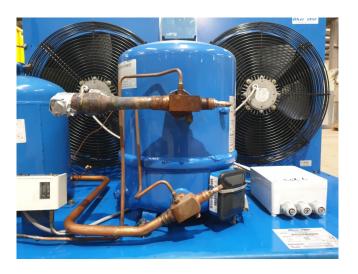

## Used Maneurop MTZ64HM4BVE Condensing unit

Used Maneurop MTZ64HM4BVE condensing unit on Freon. Complete with a condenser with 2 FMV Lamel fans - 50 Hz - 0,21 kW - 1500 RPM, liquid receiver, pressure safety switches, sight glass and a liquid line filter drier.